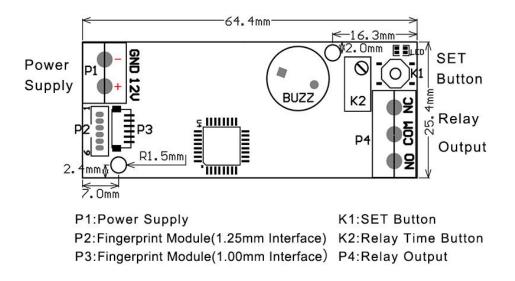

## **Technical parameter:**

P1: Power supply: DC10V--24V
Output: Relay(Max. current:10A)
Standby current: 15uA
Fingerprint capacity: 120 pieces
P2: MX 1.0mm space 6 Pin Fingerprint Module
P3: MX 1.25mm space 6 Pin Fingerprint Module

## Instructions for control board:

- SET Button: Press SET button shortly, blue indicator light flash fast and system in register state, put the finger on fingerprint collection area, fingerprint register successful when hearing music. Fingerprint can be registered continuously when system in register state; if no need adding fingerprint more, waiting a few seconds.
- 2. **Back to factory default**: Press SET button until hear "Di" long beep and music,means initialization operation successful.
- 3. **Set Relay Time**: Rotate K2 to set the closing time of the relay from 0.5 to 13 seconds. The relay is contact output, switch signal, no voltage output.
- 4. **Usage**: Press the finger, the relay closes after the fingerprint passes, and the closing time is determined by K2.